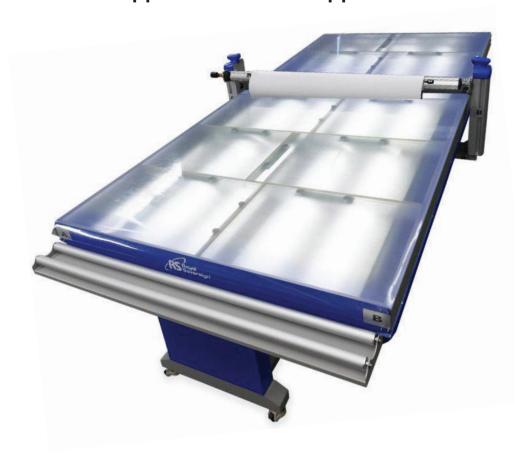

## **RSMA-1632 Multi-Applicator**

## Simplify laminating, mounting, and pre-masking with the RS Multi-Applicator flatbed application table.

## Highlights

- Open Access An under-the-table gliding bridge allows operators to easily pass graphics over the roller
- Easy transportation Easy move in and out at tilted position. Easily move in regular size door
- Bi-Valve Pneumatics Raise and lower roller on either side of the table at any time
- One Person Operation

   A single operator can mount large full sheet graphics faster and
  more efficiently with the Multi-Applicator
- Built-in Media holder Release roll media effortlessly