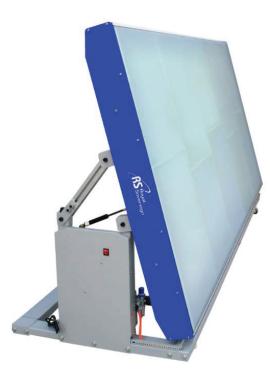

## Highlights

- Open Access An under-the-table gliding bridge allows operators to easily pass graphics over the roller
- Easy transportation Easy move in and out at tilted position. Easily move in regular size door
- Bi-Valve Pneumatics Raise and lower roller on either side of the table at any time
- One Person Operation