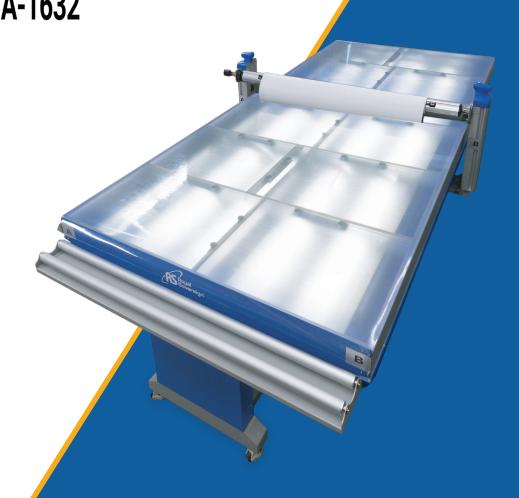

BEYOND YOUR LAMINATORS

INTRODUCING THE NEWLY MULTI APLICATOR RSMA-1632

Built-in Media Holder

**Dual Full Length Side Tray** 

**Ergonomic Handle** 

## **RSMA-1632 Multi-Applicator**

## Simplify laminating, mounting, and pre-masking with the RS Multi-Applicator flatbed application table.

## Highlights

- Open Access An under-the-table gliding bridge allows operators to easily pass graphics over the roller
- Easy transportation Easy move in and out at tilted position. Easily move in regular size door
- Bi-Valve Pneumatics Raise and lower roller on either side of the table at any time
- One Person Operation

   A single operator can mount large full sheet graphics faster and
  more efficiently with the Multi-Applicator
- Built-in Media holder Release roll media effortlessly