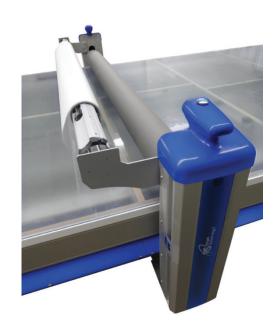

BEYOND YOUR LAMINATORS

INTRODUCING THE NEWLY MULTI APLICATOR RSMA-1632

Built-in Media Holder

**Dual Full Length Side Tray** 

**Ergonomic Handle** 

   A single operator can mount large full sheet graphics faster and
  more efficiently with the Multi-Applicator
- Built-in Media holder Release roll media effortlessly