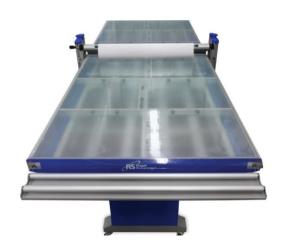

## RSMA-1632 Multi-Applicator

FREE ACCESS ROLLER

STURDY METAL CONSTRUCTION

MINIMAL MAINTENANCE

| Features             |                          | Unit Dimensions     |                   |
|----------------------|--------------------------|---------------------|-------------------|
| Roller Diameter      | 5-1/8"(130mm)            | Width               | 70" (1765 mm)     |
| Mounting             | Up 2.7" (70 mm)          | Length              | 152" (3865 mm)    |
| Media Bar            | Bridge & Auxiliary       | Working Width       | 63" (1600 mm)     |
| Supply Tray          | Dual Full Length         | Working Length      | 141" (3590 mm)    |
| Table Surface        | Tempered Glass           | Height              | 36-1/4" (920 mm)  |
|                      | Self-Healing Cutting Mat | weight              | 1,322 lbs.(600KG) |
|                      | LED lighting             | Shipping Dimensions |                   |
| Media holder         | Built-in                 | Width               | 45-1/4" (1150 mm) |
|                      |                          | Length              | 162" (4100 mm)    |
|                      |                          | Height              | 85" (2150 mm)     |
| Parts & Labor 1 Year |                          | Weight              | 1,764 lbs.(800KG) |