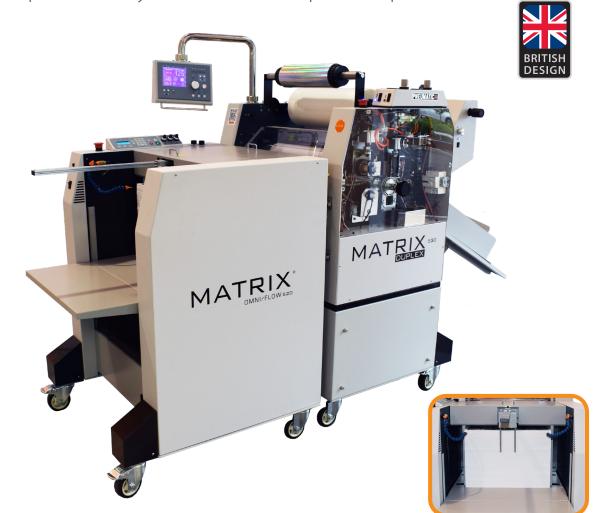

# MATRIX OMNI-FLOW

Matrix® Omni-Flow is a fully automated feeder, that is quick & easy to install, set-up and operate.

#### **KEY FEATURES**

- Fully automated
- · Change between paper

### **Specifications** Omni-Flow 520 (SRA2)

| Max. paper Stack Height              | 500mm/19"              |
|--------------------------------------|------------------------|
| Paper Thickness (gsm)                | 160-350                |
| Maximum Sheet Width                  | 520mm/20"              |
| Minimum Sheet Width                  | 210mm/8"               |
| Maximum Sheet Length                 | 740mm/29"              |
| Compatibility                        | MX-530P / MX-530DP **  |
| Overall Dimensions WxDxH (mm/inches) | 840x1100x1100/33x43x43 |
| Weight (kg/lbs)                      | 150/330                |
| Power                                | 1300W (220v 50/60Hz)   |
| Warranty*                            | 1 year                 |